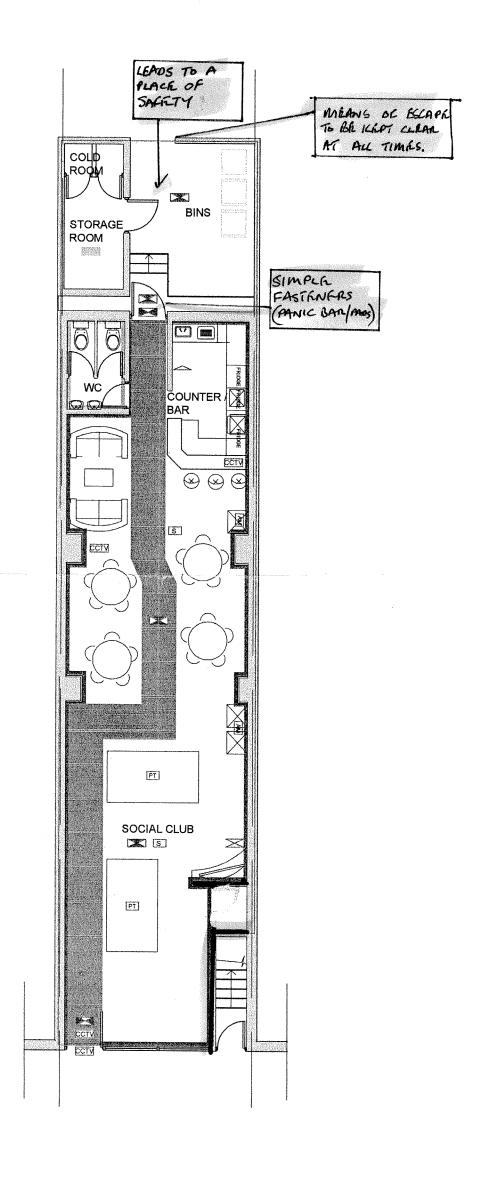

# 8. WEST GREEN POOL, 428 WEST GREEN ROAD N15 (WEST GREEN WARD): (PAGES 89 - 116)

To consider an application to provide a licensable activity in the form of supply of alcohol and provision of regulated entertainment.