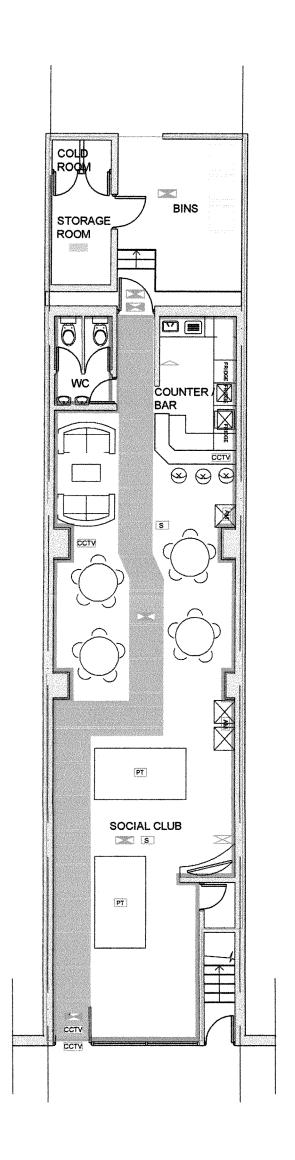

# 8. WEST GREEN POOL, 428 WEST GREEN ROAD N15 (WEST GREEN WARD): (PAGES 89 - 116)

To consider an application to provide a licensable activity in the form of supply of alcohol and provision of regulated entertainment.