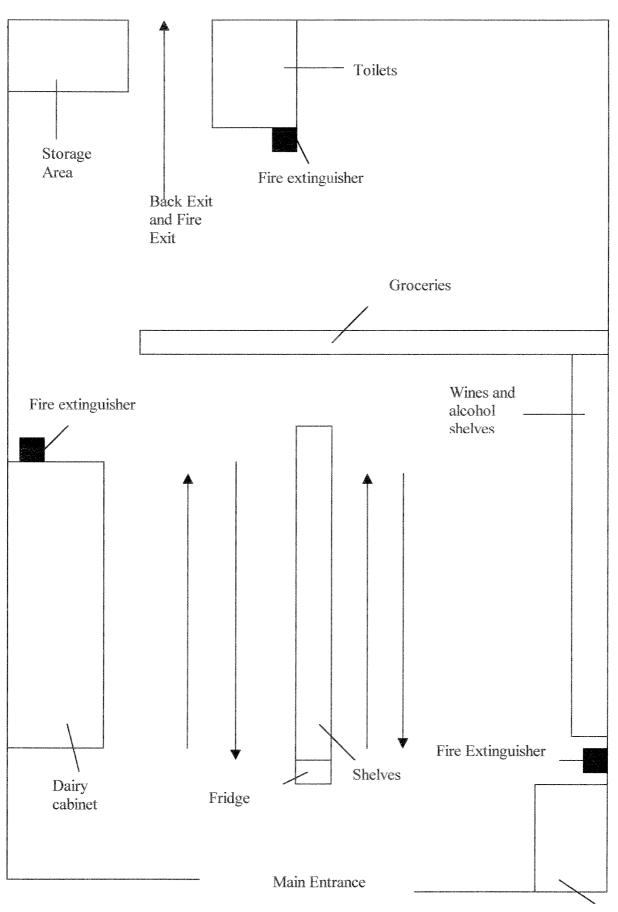

#### 6.3 Fire Officer

The Fire Officer has made a representation against this application. App 2

#### 7.0 Interested Parties

3 letters of representation have been received against this application. App 3