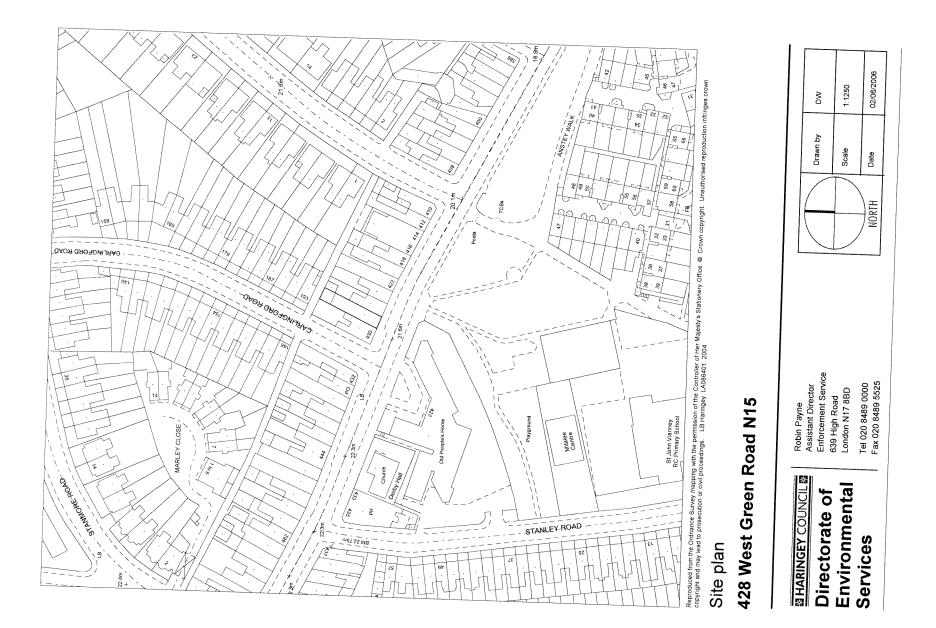

# 8. WEST GREEN POOL, 428 WEST GREEN ROAD N15 (WEST GREEN WARD): (PAGES 89 - 116)

To consider an application to provide a licensable activity in the form of supply of alcohol and provision of regulated entertainment.