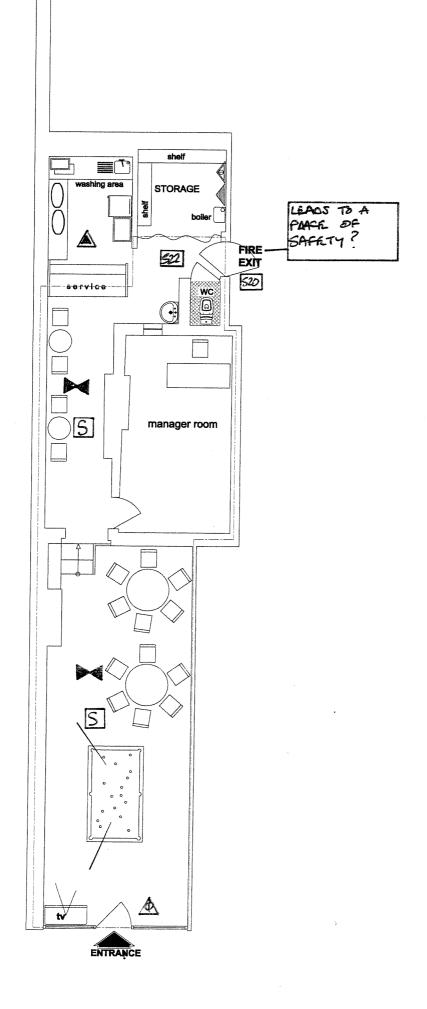

#### 6.3 Fire Officer

The Fire Officer has made a representation against this application. App 2

#### 7.0 Interested Parties

3 letters of representation have been received against this application. App 3