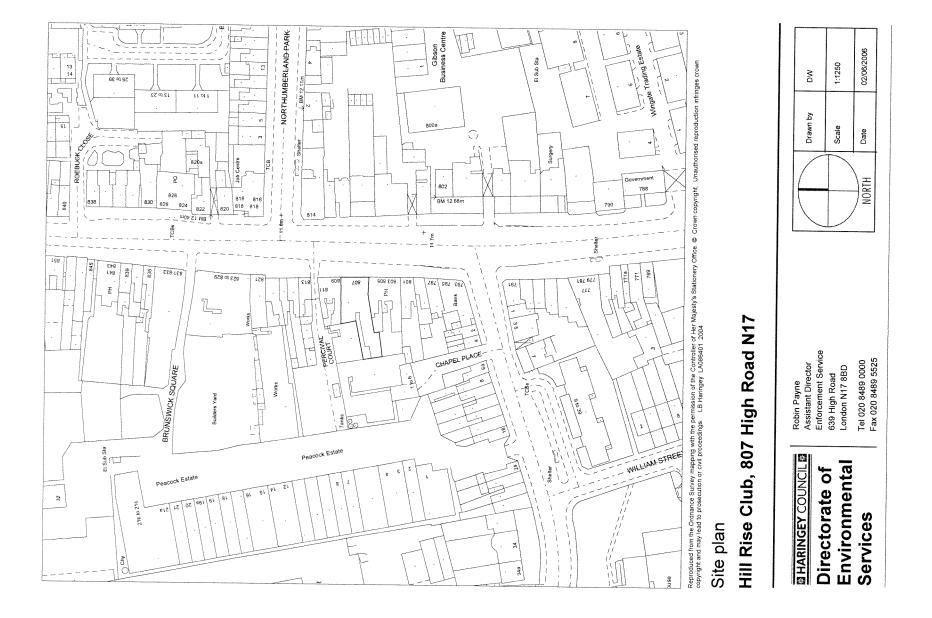

# 7. HILL RISE CLUB, 807 HIGH ROAD N17 (NORTHUMBERLAND PARK WARD): (PAGES 59 - 88)

To consider an application to provide a licensable activity in the form of supply of alcohol and provision of regulated entertainment and late night refreshment.