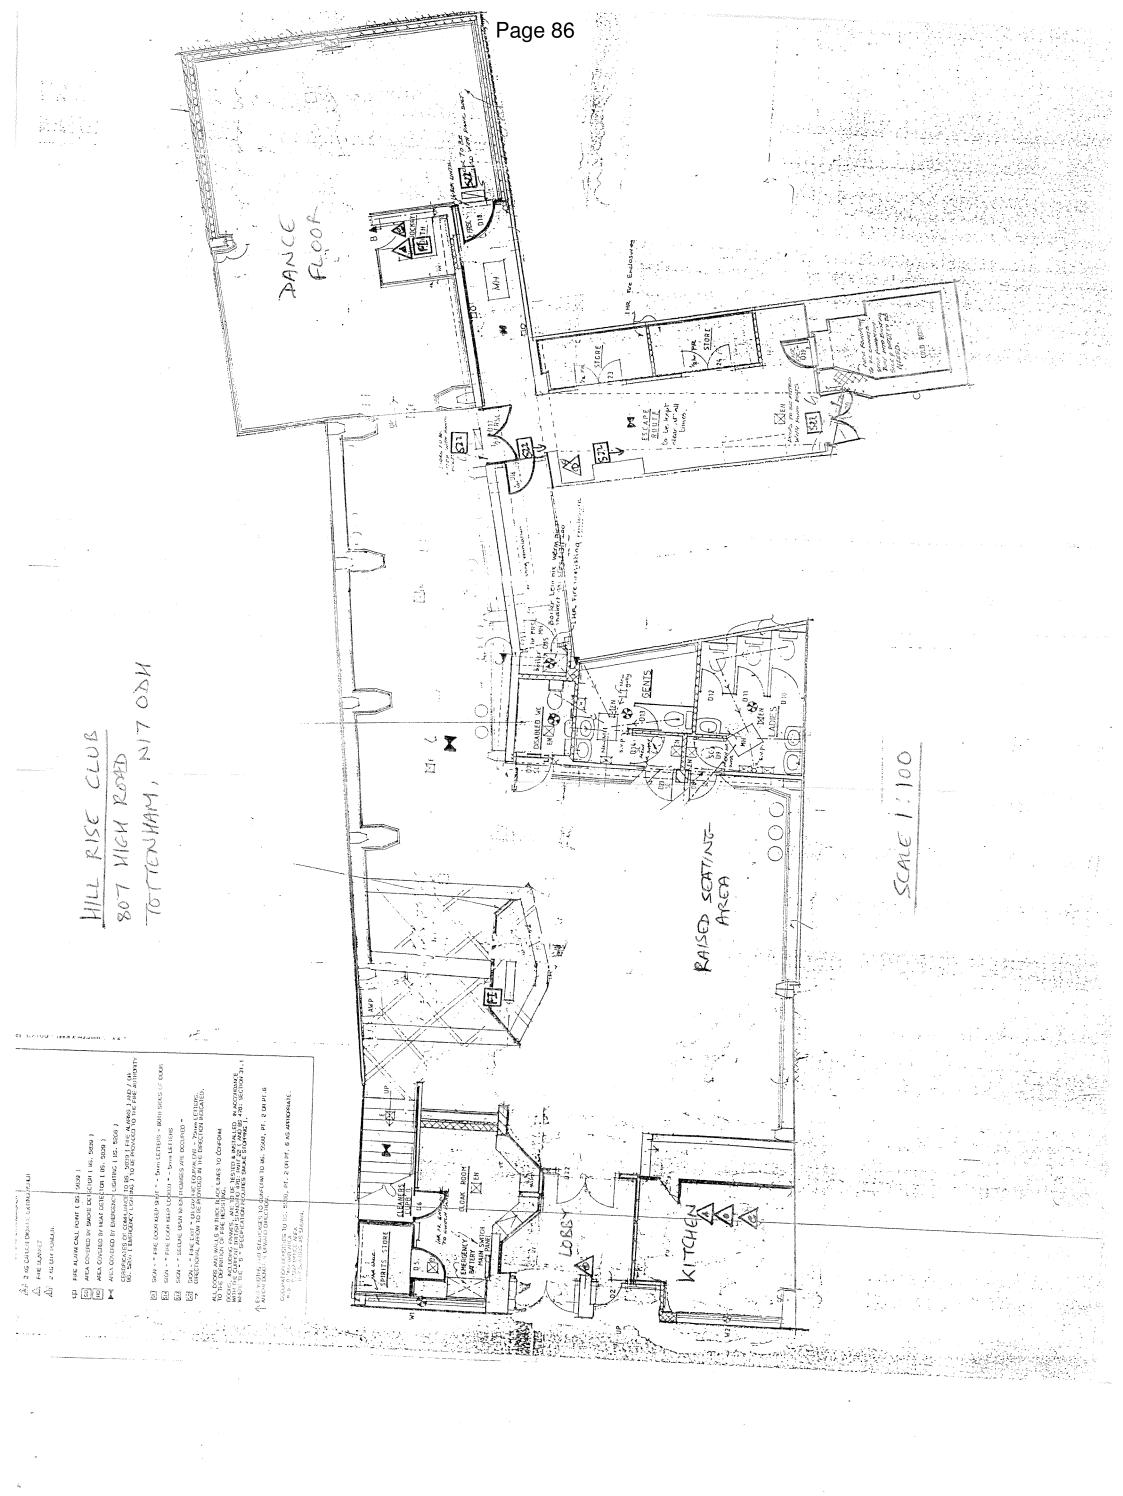

# 7. HILL RISE CLUB, 807 HIGH ROAD N17 (NORTHUMBERLAND PARK WARD): (PAGES 59 - 88)

To consider an application to provide a licensable activity in the form of supply of alcohol and provision of regulated entertainment and late night refreshment.