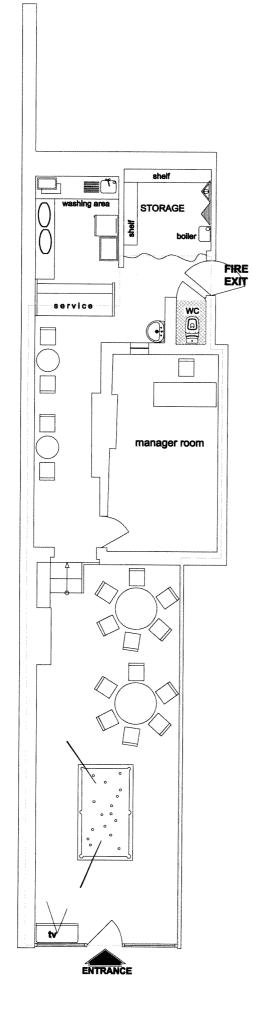

#### 6.3 Fire Officer

The Fire Officer has made a representation against this application. App 2

#### 7.0 Interested Parties

3 letters of representation have been received against this application. App 3